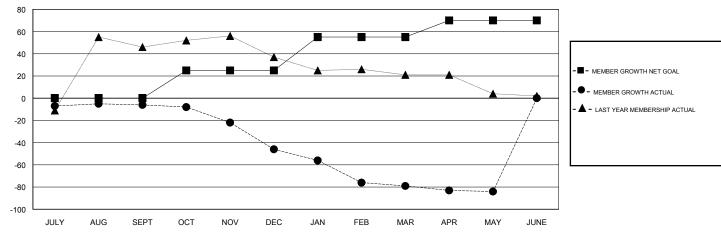

### **LOCATION CALIFORNIA**

**GMT CA** 

| Clubs         |               |           |               | Members               |                           |                         |                                              |
|---------------|---------------|-----------|---------------|-----------------------|---------------------------|-------------------------|----------------------------------------------|
|               | RESULTS FOR   | 2017-2018 |               | RESULTS FOR 2017-2018 |                           |                         |                                              |
| QUARTER       | NEW CLUB GOAL | NEW CLUBS | DROPPED CLUBS | QUARTER               | MEMBER GROWTH NET<br>GOAL | MEMBER GROWTH<br>ACTUAL | DROPPED MEMBERS ACTUAL (including transfers) |
| JULY/AUG/SEPT | 0             | 0         | 0             | JULY/AUG/SEPT         | 0                         | 22                      | 26                                           |
| OCT/NOV/DEC   | 0             | 0         | 0             | OCT/NOV/DEC           | 25                        | 14                      | 51                                           |
| JAN/FEB/MAR   | 0             | 0         | 2             | JAN/FEB/MAR           | 30                        | 24                      | 47                                           |
| APR/MAY/JUNE  | 0             | 0         | 0             | APR/MAY/JUNE          | 15                        | 19                      | 22                                           |

### GOALS AND ACTUAL MEMBERS CUMULATIVE

| DROPPED CLUBS: 2  DROPPED MEMBERS |     | 19 CLUBS OF 36 ADDED 1 OR MORE<br>NEW MEMBERS | GENDER DISTRIBUTION  MALE 438 (56.23%)  FEMALE 341 (43.77%)  Women Percentage Fiscal Year Goal: 40% |    |
|-----------------------------------|-----|-----------------------------------------------|-----------------------------------------------------------------------------------------------------|----|
| DECEASED                          | 11  | CLICK HERE FOR CUMULATIVE                     | TOTAL FAMILY UNIT MEMBERS                                                                           |    |
| CLUB CANCELLED                    | 0   | MEMBERSHIP DATA                               |                                                                                                     | 70 |
| OTHER                             | 135 |                                               | FAMILY MEMBERS PAYING HALF DUES                                                                     | 79 |
| TOTAL                             | 146 |                                               |                                                                                                     |    |