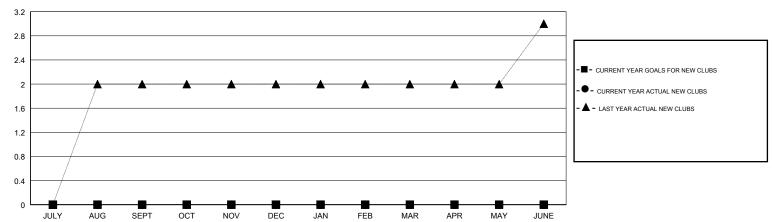

### **LOCATION CALIFORNIA**

**GMT CA** 

| Clubs         |               |           |               | Members               |                           |                         |                                              |
|---------------|---------------|-----------|---------------|-----------------------|---------------------------|-------------------------|----------------------------------------------|
|               | RESULTS FOR   | 2017-2018 |               | RESULTS FOR 2017-2018 |                           |                         |                                              |
| QUARTER       | NEW CLUB GOAL | NEW CLUBS | DROPPED CLUBS | QUARTER               | MEMBER GROWTH NET<br>GOAL | MEMBER GROWTH<br>ACTUAL | DROPPED MEMBERS ACTUAL (including transfers) |
| JULY/AUG/SEPT | 0             | 0         | 0             | JULY/AUG/SEPT         | 0                         | 22                      | 26                                           |
| OCT/NOV/DEC   | 0             | 0         | 0             | OCT/NOV/DEC           | 25                        | 14                      | 51                                           |
| JAN/FEB/MAR   | 0             | 0         | 2             | JAN/FEB/MAR           | 30                        | 24                      | 47                                           |
| APR/MAY/JUNE  | 0             | 0         | 0             | APR/MAY/JUNE          | 15                        | 19                      | 22                                           |

#### GOALS AND ACTUAL NEW CLUBS CUMULATIVE